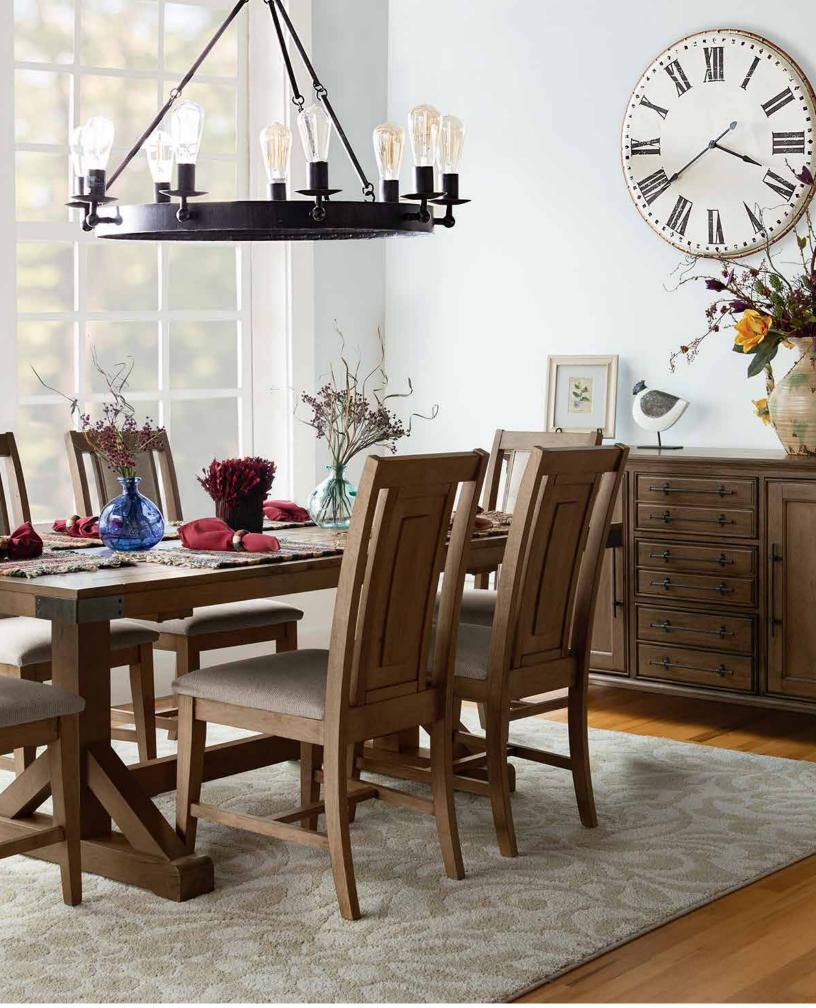

BRINDLE

BOURBON

A Division of Whitewood Industries An Employee Owned Company

**B42-8** SERVER 63" x 19" x 37"H BOURBON

T42-4084XBT EXTENSION FARMHOUSE TABLE TOP 40" X 66" X 84 X 30"H BOURBON

SERVER **B40-8** | BRINDLE **B42-8** | BOURBON 63" x 19" x 37"H

FARMHOUSE DESK OF40-70 | BRINDLE OF42-70 | BOURBON 60" X 24" X 84 X 30"H

R

A Division of Whitewood Industries An Employee Owned Company

Thomasville, North Carolina Phone: 336.472.0303 Fax: 888.636.6521 www.johnthomasfurniture.com