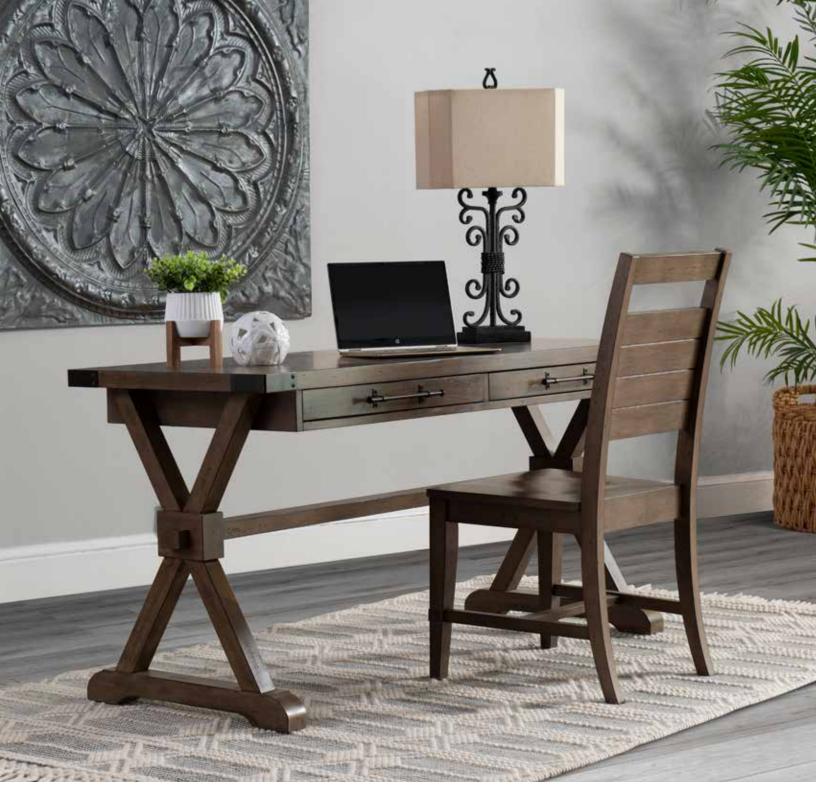

SERVER **B40-8** | BRINDLE **B42-8** | BOURBON 63" x 19" x 37"H

FARMHOUSE DESK OF40-70 | BRINDLE OF42-70 | BOURBON 60" X 24" X 84 X 30"H

R

A Division of Whitewood Industries An Employee Owned Company

Thomasville, North Carolina Phone: 336.472.0303 Fax: 888.636.6521 www.johnthomasfurniture.com