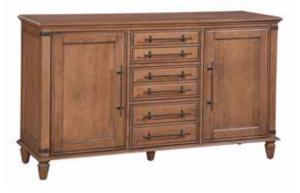

BRINDLE

BOURBON

A Division of Whitewood Industries An Employee Owned Company

**B42-8** SERVER 63" x 19" x 37"H BOURBON

T42-4084XBT EXTENSION FARMHOUSE TABLE TOP 40" X 66" X 84 X 30"H BOURBON

SERVER **B40-8** | BRINDLE **B42-8** | BOURBON 63" x 19" x 37"H

FARMHOUSE DESK OF40-70 | BRINDLE OF42-70 | BOURBON 60" X 24" X 84 X 30"H

R

A Division of Whitewood Industries An Employee Owned Company

Thomasville, North Carolina Phone: 336.472.0303 Fax: 888.636.6521 www.johnthomasfurniture.com