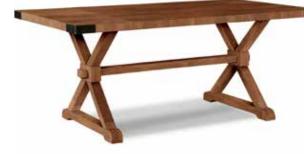

## T42-8440XB TRESTLE BASE

BOURBON

**CI42-47** DBL X BACK CHAIR 19.5" X 16.5" X 39.5"H BOURBON

**T40-3872TA / T40-3872TB** FARMHOUSE TABLE 72" X 38" X 30"H BRINDLE **C40-44** FARMHOUSE CHAIR 19.5" x 22" x 40"H BRINDLE

SOLID FARMHOUSE TABLE TOP WITH TABLE BASE **T40-3872TA / T40-3872TB** | BRINDLE **T42-3872TA / T42-3872TB** | BOURBON 72" X 38" X 30"H

EXTENSION FARMHOUSE TABLE TOP WITH TRESTLE BASE **T40-4084XBT / T40-8440XB** | BRINDLE **T42-4084XBT / T42-8440XB** | BOURBON 40" X 66" X 84 X 30"H