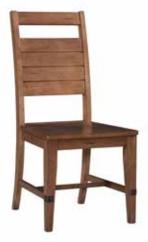

## T42-8440XB TRESTLE BASE

BOURBON

**CI42-47** DBL X BACK CHAIR 19.5" X 16.5" X 39.5"H BOURBON

**T40-3872TA / T40-3872TB** FARMHOUSE TABLE 72" X 38" X 30"H BRINDLE **C40-44** FARMHOUSE CHAIR 19.5" x 22" x 40"H BRINDLE

BRINDLE

BOURBON

FARMHOUSE CHAIR **C40-44** | BRINDLE **C42-44** | BOURBON 19.5" × 22" × 40"H

PREVAIL CHAIR **C40-59** | BRINDLE **C42-59** | BOURBON 19.5" x 22" x 40"H

DBL X BACK CHAIR **CI40-47** | BRINDLE **CI42-47** | BOURBON 19.5" x 16.5" x 39.5"H