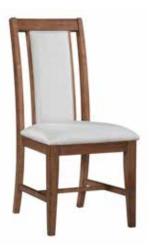

BRINDLE

BOURBON

FARMHOUSE CHAIR **C40-44** | BRINDLE **C42-44** | BOURBON 19.5" × 22" × 40"H

PREVAIL CHAIR **C40-59** | BRINDLE **C42-59** | BOURBON 19.5" x 22" x 40"H

DBL X BACK CHAIR **CI40-47** | BRINDLE **CI42-47** | BOURBON 19.5" x 16.5" x 39.5"H