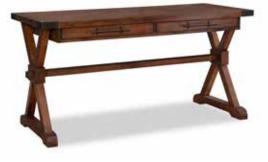

SERVER **B40-8** | BRINDLE **B42-8** | BOURBON 63" x 19" x 37"H

FARMHOUSE DESK OF40-70 | BRINDLE OF42-70 | BOURBON 60" X 24" X 84 X 30"H

R

A Division of Whitewood Industries An Employee Owned Company

Thomasville, North Carolina Phone: 336.472.0303 Fax: 888.636.6521 www.johnthomasfurniture.com