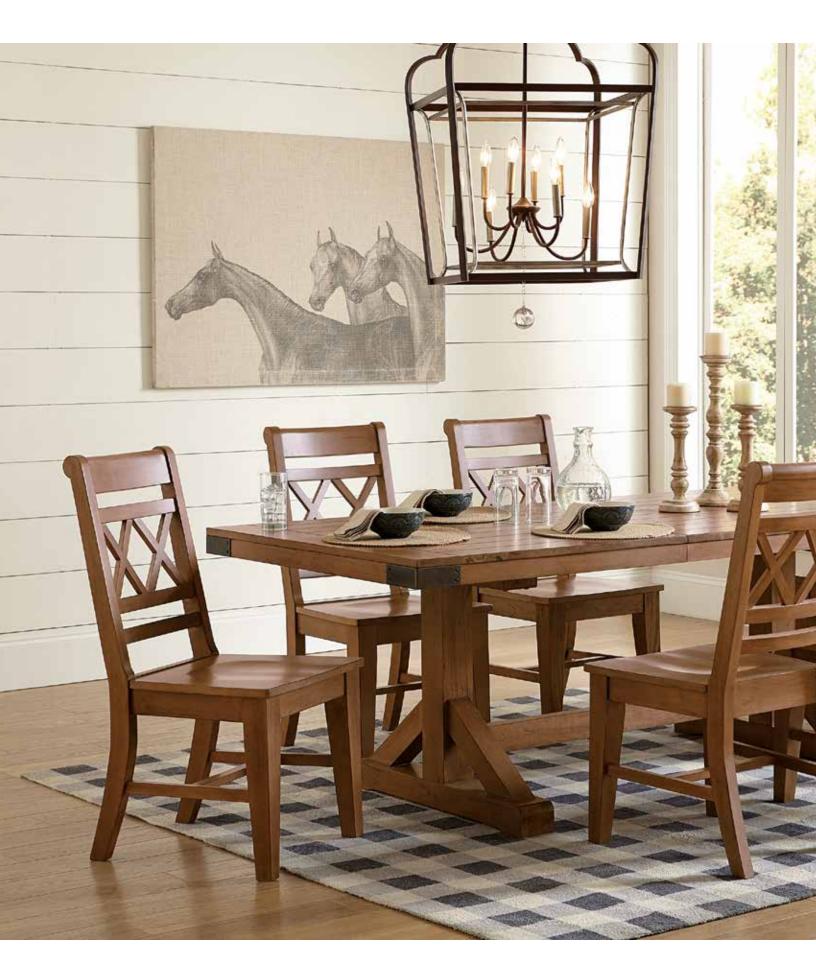

## T42-8440XB TRESTLE BASE

BOURBON

**CI42-47** DBL X BACK CHAIR 19.5" X 16.5" X 39.5"H BOURBON

**T40-3872TA / T40-3872TB** FARMHOUSE TABLE 72" X 38" X 30"H BRINDLE **C40-44** FARMHOUSE CHAIR 19.5" x 22" x 40"H BRINDLE