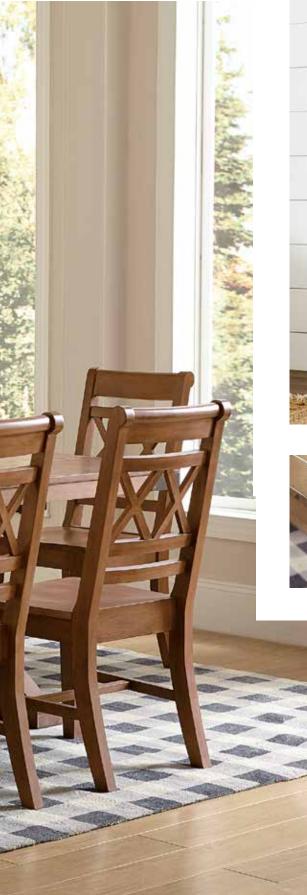

## T42-8440XB TRESTLE BASE

BOURBON

**CI42-47** DBL X BACK CHAIR 19.5" X 16.5" X 39.5"H BOURBON

**T40-3872TA / T40-3872TB** FARMHOUSE TABLE 72" X 38" X 30"H BRINDLE **C40-44** FARMHOUSE CHAIR 19.5" x 22" x 40"H BRINDLE

BRINDLE

BOURBON

FARMHOUSE CHAIR **C40-44** | BRINDLE **C42-44** | BOURBON 19.5" × 22" × 40"H

PREVAIL CHAIR **C40-59** | BRINDLE **C42-59** | BOURBON 19.5" x 22" x 40"H

DBL X BACK CHAIR **CI40-47** | BRINDLE **CI42-47** | BOURBON 19.5" x 16.5" x 39.5"H