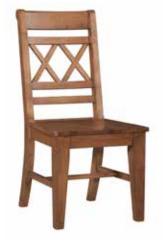

## T42-8440XB TRESTLE BASE

BOURBON

**CI42-47** DBL X BACK CHAIR 19.5" X 16.5" X 39.5"H BOURBON

**T40-3872TA / T40-3872TB** FARMHOUSE TABLE 72" X 38" X 30"H BRINDLE **C40-44** FARMHOUSE CHAIR 19.5" x 22" x 40"H BRINDLE

BRINDLE

BOURBON

FARMHOUSE CHAIR **C40-44** | BRINDLE **C42-44** | BOURBON 19.5" × 22" × 40"H

PREVAIL CHAIR **C40-59** | BRINDLE **C42-59** | BOURBON 19.5" x 22" x 40"H

DBL X BACK CHAIR **CI40-47** | BRINDLE **CI42-47** | BOURBON 19.5" x 16.5" x 39.5"H