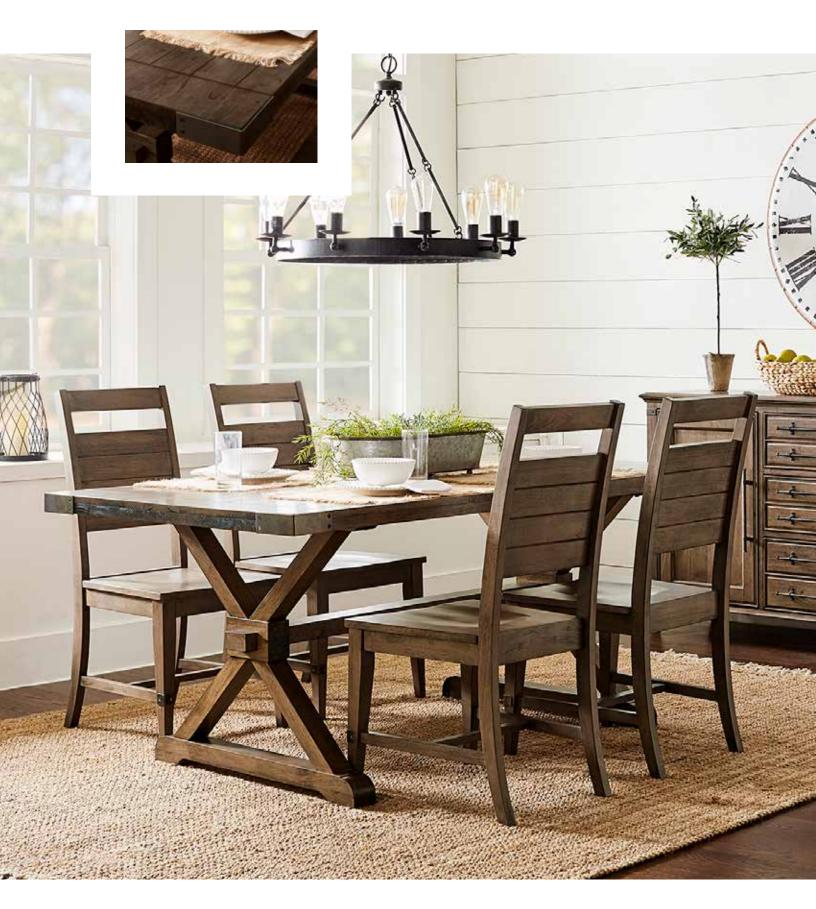

## T42-8440XB TRESTLE BASE

BOURBON

**CI42-47** DBL X BACK CHAIR 19.5" X 16.5" X 39.5"H BOURBON

**T40-3872TA / T40-3872TB** FARMHOUSE TABLE 72" X 38" X 30"H BRINDLE **C40-44** FARMHOUSE CHAIR 19.5" x 22" x 40"H BRINDLE

SOLID FARMHOUSE TABLE TOP WITH TABLE BASE **T40-3872TA / T40-3872TB** | BRINDLE **T42-3872TA / T42-3872TB** | BOURBON 72" X 38" X 30"H

EXTENSION FARMHOUSE TABLE TOP WITH TRESTLE BASE **T40-4084XBT / T40-8440XB** | BRINDLE **T42-4084XBT / T42-8440XB** | BOURBON 40" X 66" X 84 X 30"H