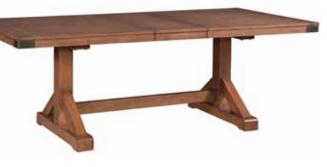

BRINDLE

BOURBON

A Division of Whitewood Industries An Employee Owned Company

**B42-8** SERVER 63" x 19" x 37"H BOURBON

T42-4084XBT EXTENSION FARMHOUSE TABLE TOP 40" X 66" X 84 X 30"H BOURBON

SOLID FARMHOUSE TABLE TOP WITH TABLE BASE **T40-3872TA / T40-3872TB** | BRINDLE **T42-3872TA / T42-3872TB** | BOURBON 72" X 38" X 30"H

EXTENSION FARMHOUSE TABLE TOP WITH TRESTLE BASE **T40-4084XBT / T40-8440XB** | BRINDLE **T42-4084XBT / T42-8440XB** | BOURBON 40" X 66" X 84 X 30"H