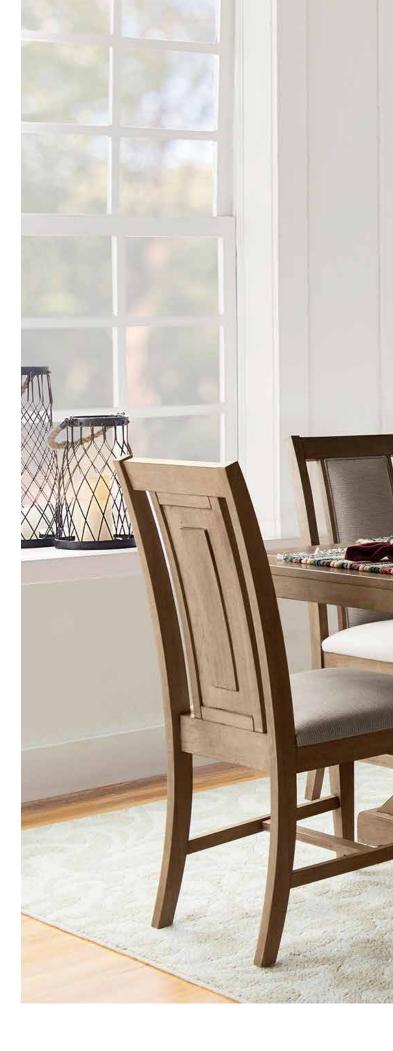

BRINDLE

BOURBON

FARMHOUSE CHAIR **C40-44** | BRINDLE **C42-44** | BOURBON 19.5" × 22" × 40"H

PREVAIL CHAIR **C40-59** | BRINDLE **C42-59** | BOURBON 19.5" x 22" x 40"H

DBL X BACK CHAIR **CI40-47** | BRINDLE **CI42-47** | BOURBON 19.5" x 16.5" x 39.5"H