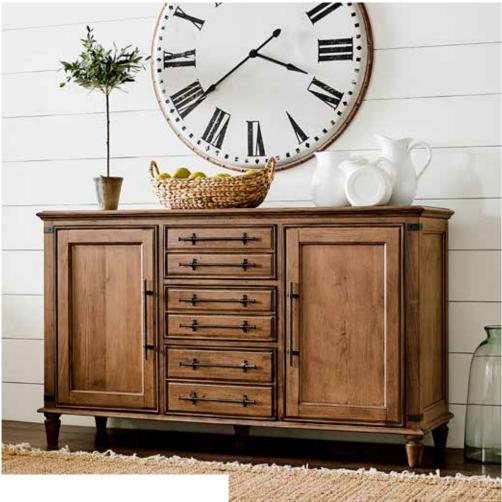

BRINDLE

BOURBON

A Division of Whitewood Industries An Employee Owned Company

**B42-8** SERVER 63" x 19" x 37"H BOURBON

T42-4084XBT EXTENSION FARMHOUSE TABLE TOP 40" X 66" X 84 X 30"H BOURBON

SERVER **B40-8** | BRINDLE **B42-8** | BOURBON 63" x 19" x 37"H

FARMHOUSE DESK OF40-70 | BRINDLE OF42-70 | BOURBON 60" X 24" X 84 X 30"H

R

A Division of Whitewood Industries An Employee Owned Company

Thomasville, North Carolina Phone: 336.472.0303 Fax: 888.636.6521 www.johnthomasfurniture.com