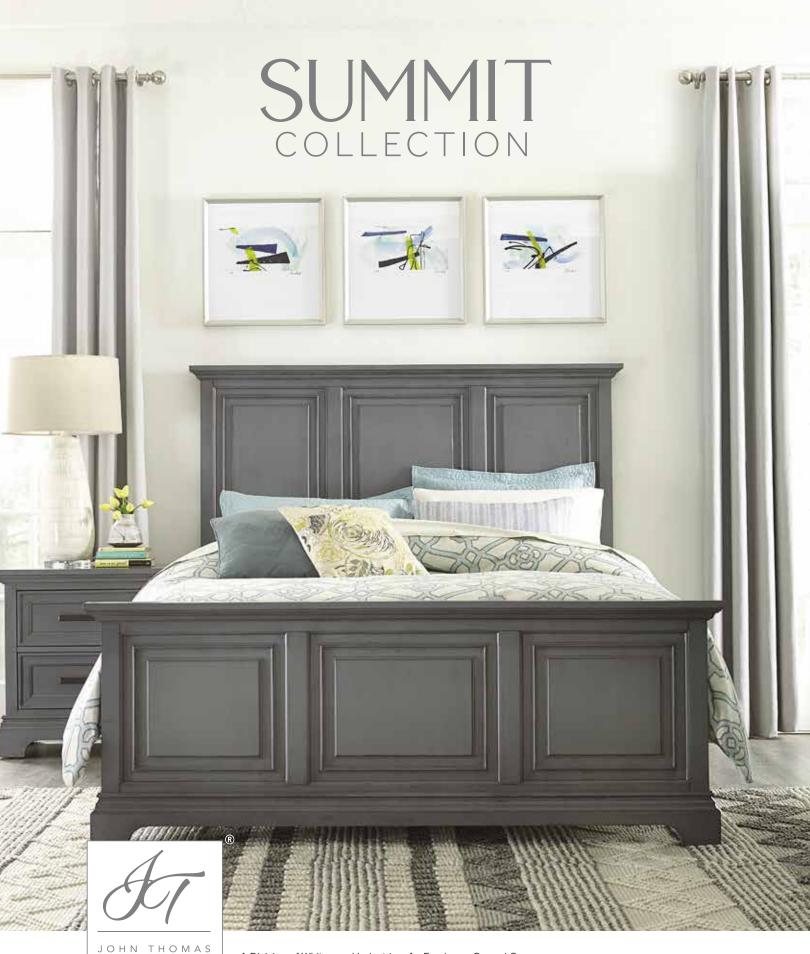

## SUMMIT

Design your dream bedroom retreat with the timeless elegance of the Summit collection. Its new traditional styling offers classic proportions brought to life in a fresh, fashionable gray finish. Tasteful paneled details and premium solid zinc die-cast hardware add a touch of refinement while creating a distinctive look that can be dressed up or down with ease. Undermounted full extension drawer slides that close softly and silently are included on every drawer throughout the collection. For more added convenience, the nightstands feature built-in dual USB ports.

KING HEADBOARD **BD44-301KH** / Mineral Gray 82"W x 2"D x 60"H

QUEEN HEADBOARD **BD44-301QH** / Mineral Gray 68"W x 2"D x 60"H KING FOOTBOARD **BD44-301KF** / Mineral Gray
82"W x 2"D x 28"H

QUEEN FOOTBOARD **BD44-301QF** / Mineral Gray 68"W x 2"D x 28"H KING RAILS/SLATS BD44-301KR / Mineral Gray 82"L

QUEEN RAILS/SLATS BD44-301QR / Mineral Gray 82"L

5 DRAWER CHEST **BD44-3005** / Mineral Gray 42"W x 19"D x 52.5"H

NIGHTSTAND **BD44-3002** / Mineral Gray 28"W x 18"D x 28.5"H