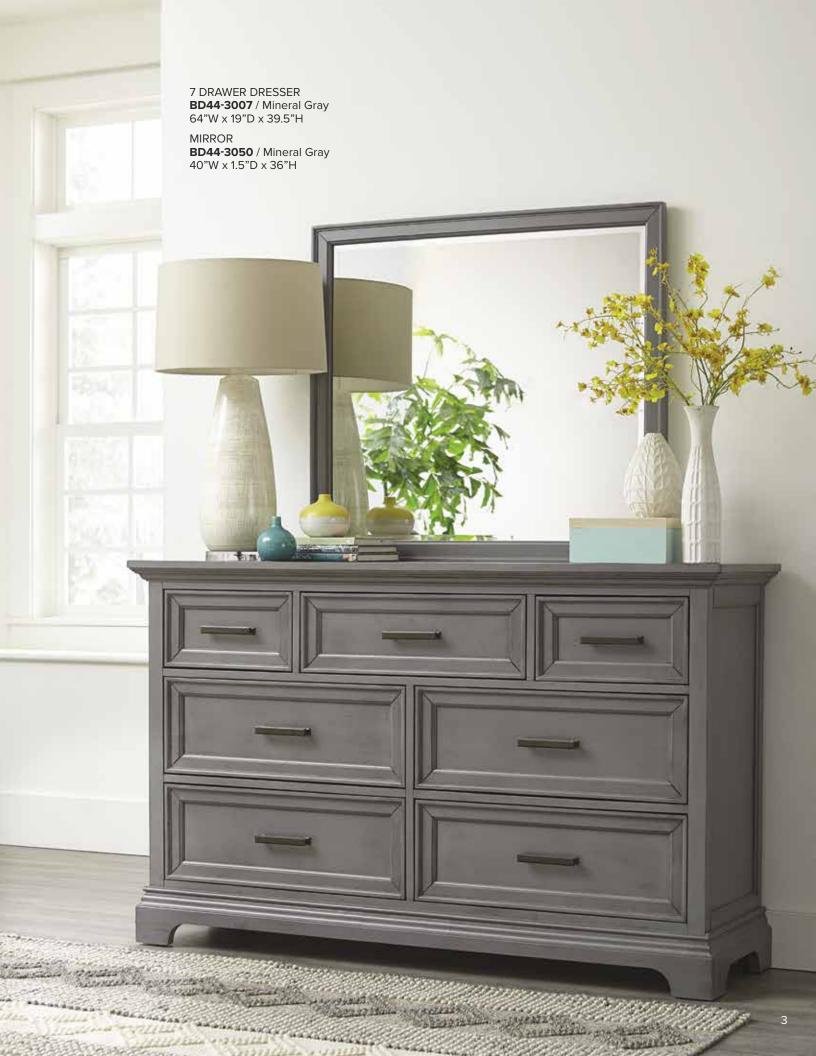

## SUMMIT

Design your dream bedroom retreat with the timeless elegance of the Summit collection. Its new traditional styling offers classic proportions brought to life in a fresh, fashionable gray finish. Tasteful paneled details and premium solid zinc die-cast hardware add a touch of refinement while creating a distinctive look that can be dressed up or down with ease. Undermounted full extension drawer slides that close softly and silently are included on every drawer throughout the collection. For more added convenience, the nightstands feature built-in dual USB ports.