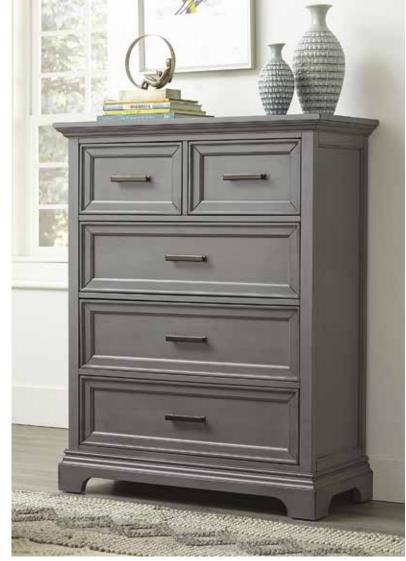

QUEEN RAILS/SLATS BD44-301QR / Mineral Gray 82"L

5 DRAWER CHEST **BD44-3005** / Mineral Gray 42"W x 19"D x 52.5"H

NIGHTSTAND **BD44-3002** / Mineral Gray 28"W x 18"D x 28.5"H