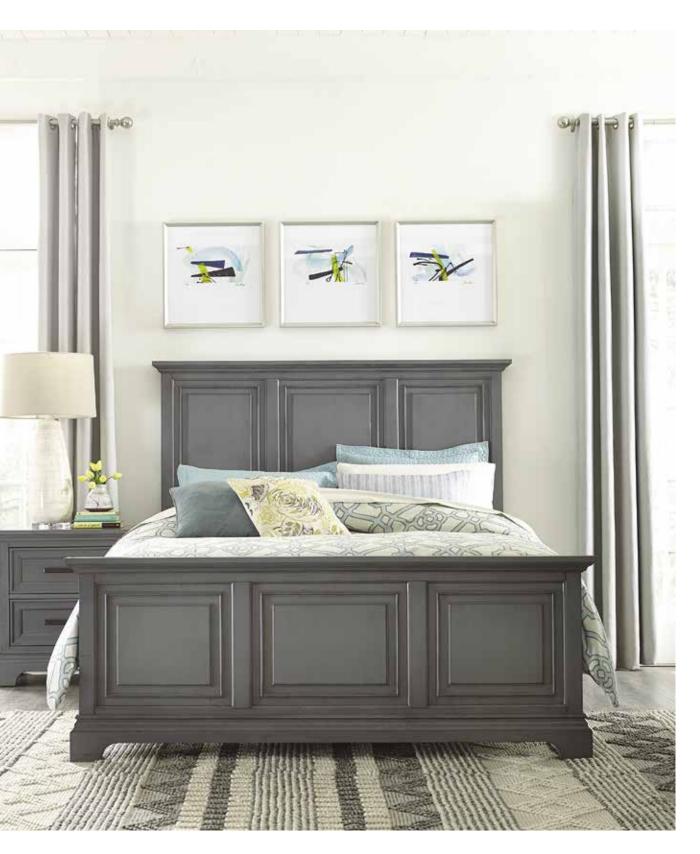

## SUMMIT

Design your dream bedroom retreat with the timeless elegance of the Summit collection. Its new traditional styling offers classic proportions brought to life in a fresh, fashionable gray finish. Tasteful paneled details and premium solid zinc die-cast hardware add a touch of refinement while creating a distinctive look that can be dressed up or down with ease. Undermounted full extension drawer slides that close softly and silently are included on every drawer throughout the collection. For more added convenience, the nightstands feature built-in dual USB ports.

KING HEADBOARD **BD44-301KH** / Mineral Gray 82"W x 2"D x 60"H

QUEEN HEADBOARD **BD44-301QH** / Mineral Gray 68"W x 2"D x 60"H KING FOOTBOARD **BD44-301KF** / Mineral Gray
82"W x 2"D x 28"H

QUEEN FOOTBOARD **BD44-301QF** / Mineral Gray 68"W x 2"D x 28"H KING RAILS/SLATS BD44-301KR / Mineral Gray 82"L