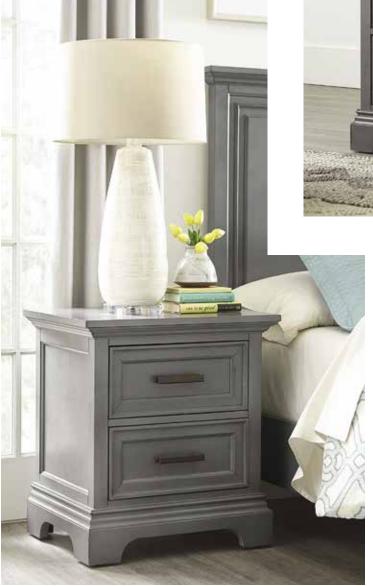

QUEEN RAILS/SLATS BD44-301QR / Mineral Gray 82"L

5 DRAWER CHEST **BD44-3005** / Mineral Gray 42"W x 19"D x 52.5"H

NIGHTSTAND **BD44-3002** / Mineral Gray 28"W x 18"D x 28.5"H