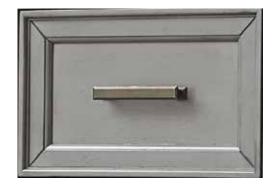

## COLLECTION FEATURES

- 1 100% Solid Wood
- ② Built-In Dual USB Ports on Nightstands
- ③ Premium Solid Zinc Die-Cast Hardware
- 4 Drawers Feature English Dovetail Construction
- 5 Undermounted Full Extension Drawer Slides
  - Soft-close functionality to close softly and silently.
  - Tool-free front mounting clips.
  - Heavy duty 65 lb Load Capacity.
  - Zinc Plated Cold Rolled Steel construction.