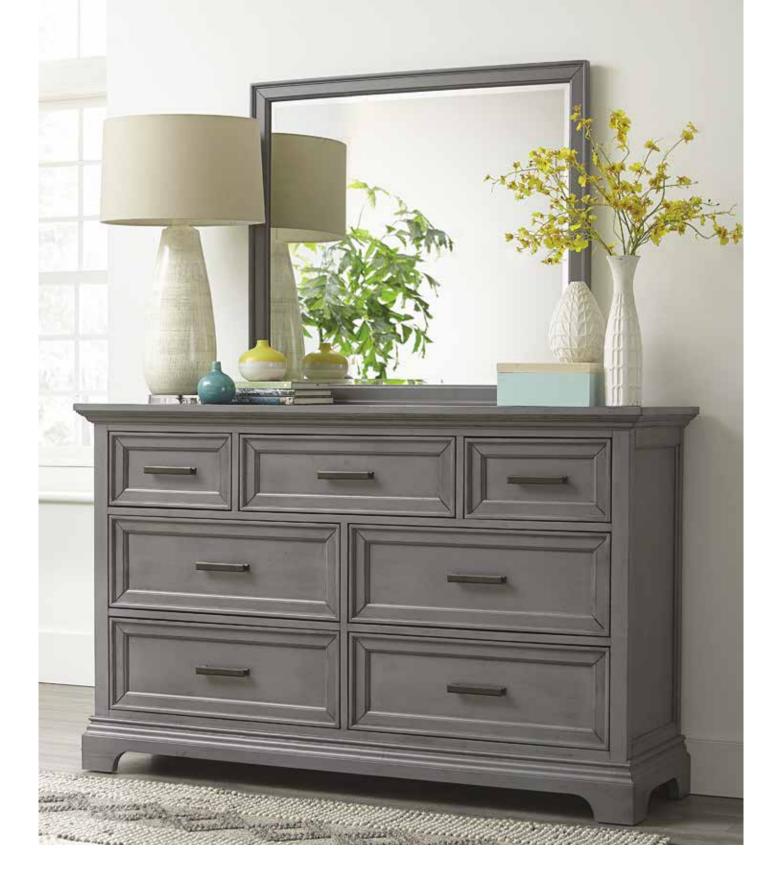

## SUMMIT

Design your dream bedroom retreat with the timeless elegance of the Summit collection. Its new traditional styling offers classic proportions brought to life in a fresh, fashionable gray finish. Tasteful paneled details and premium solid zinc die-cast hardware add a touch of refinement while creating a distinctive look that can be dressed up or down with ease. Undermounted full extension drawer slides that close softly and silently are included on every drawer throughout the collection. For more added convenience, the nightstands feature built-in dual USB ports.

QUEEN RAILS/SLATS BD44-301QR / Mineral Gray 82"L

5 DRAWER CHEST **BD44-3005** / Mineral Gray 42"W x 19"D x 52.5"H

NIGHTSTAND **BD44-3002** / Mineral Gray 28"W x 18"D x 28.5"H