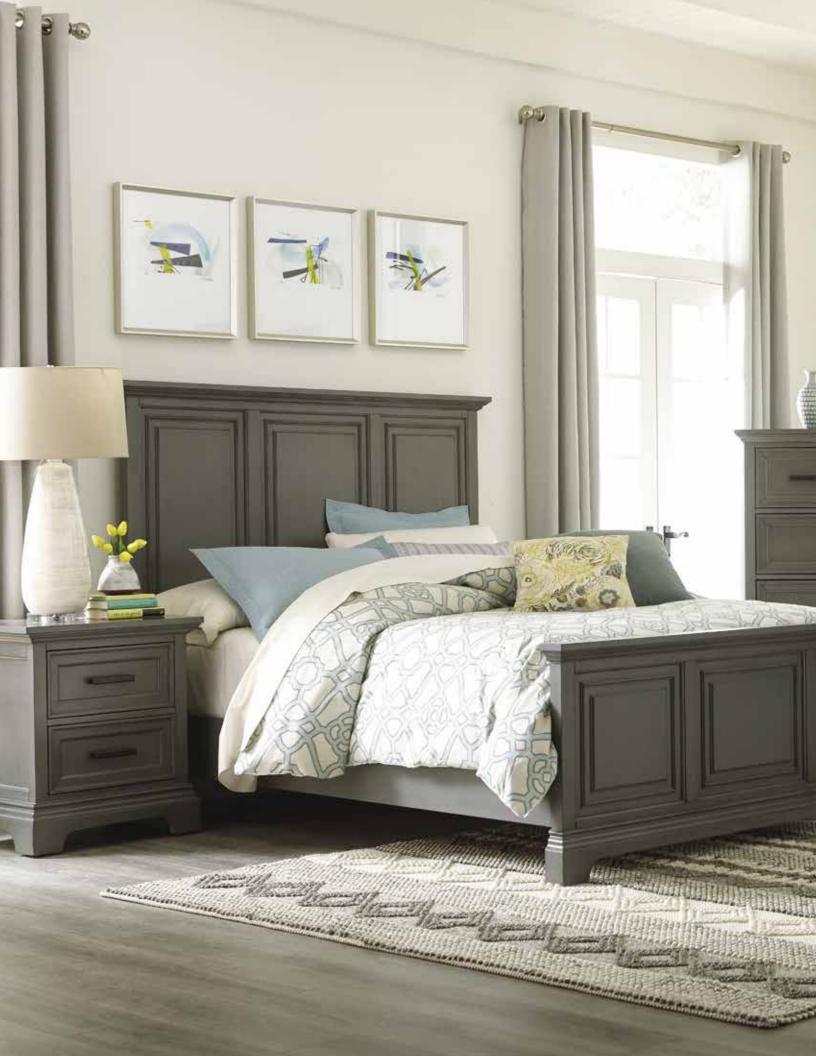

## SUMMIT

Design your dream bedroom retreat with the timeless elegance of the Summit collection. Its new traditional styling offers classic proportions brought to life in a fresh, fashionable gray finish. Tasteful paneled details and premium solid zinc die-cast hardware add a touch of refinement while creating a distinctive look that can be dressed up or down with ease. Undermounted full extension drawer slides that close softly and silently are included on every drawer throughout the collection. For more added convenience, the nightstands feature built-in dual USB ports.

KING HEADBOARD **BD44-301KH** / Mineral Gray 82"W x 2"D x 60"H

QUEEN HEADBOARD **BD44-301QH** / Mineral Gray 68"W x 2"D x 60"H KING FOOTBOARD **BD44-301KF** / Mineral Gray
82"W x 2"D x 28"H

QUEEN FOOTBOARD **BD44-301QF** / Mineral Gray 68"W x 2"D x 28"H KING RAILS/SLATS BD44-301KR / Mineral Gray 82"L

QUEEN RAILS/SLATS BD44-301QR / Mineral Gray 82"L

5 DRAWER CHEST **BD44-3005** / Mineral Gray 42"W x 19"D x 52.5"H

NIGHTSTAND **BD44-3002** / Mineral Gray 28"W x 18"D x 28.5"H