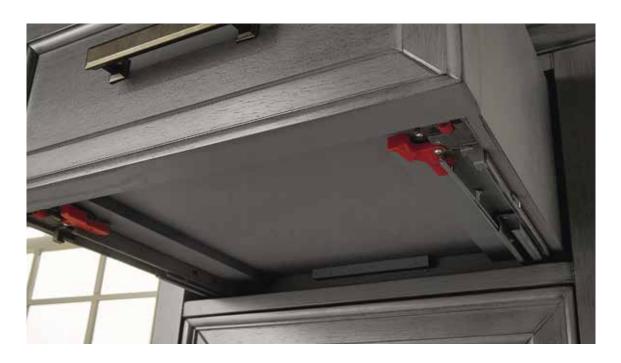

## COLLECTION FEATURES

- 1 100% Solid Wood
- ② Built-In Dual USB Ports on Nightstands
- ③ Premium Solid Zinc Die-Cast Hardware
- 4 Drawers Feature English Dovetail Construction
- 5 Undermounted Full Extension Drawer Slides
  - Soft-close functionality to close softly and silently.
  - Tool-free front mounting clips.
  - Heavy duty 65 lb Load Capacity.
  - Zinc Plated Cold Rolled Steel construction.