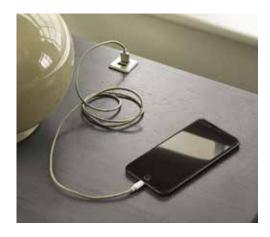

## SUMMIT

Design your dream bedroom retreat with the timeless elegance of the Summit collection. Its new traditional styling offers classic proportions brought to life in a fresh, fashionable gray finish. Tasteful paneled details and premium solid zinc die-cast hardware add a touch of refinement while creating a distinctive look that can be dressed up or down with ease. Undermounted full extension drawer slides that close softly and silently are included on every drawer throughout the collection. For more added convenience, the nightstands feature built-in dual USB ports.

## COLLECTION FEATURES

- 1 100% Solid Wood
- ② Built-In Dual USB Ports on Nightstands
- ③ Premium Solid Zinc Die-Cast Hardware
- 4 Drawers Feature English Dovetail Construction
- 5 Undermounted Full Extension Drawer Slides
  - Soft-close functionality to close softly and silently.
  - Tool-free front mounting clips.
  - Heavy duty 65 lb Load Capacity.
  - Zinc Plated Cold Rolled Steel construction.