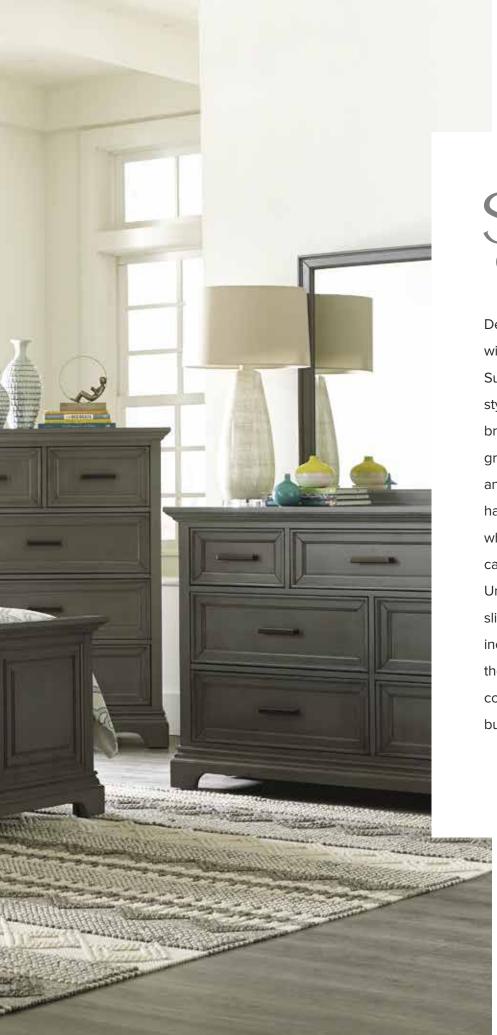

## SUMMIT

Design your dream bedroom retreat with the timeless elegance of the Summit collection. Its new traditional styling offers classic proportions brought to life in a fresh, fashionable gray finish. Tasteful paneled details and premium solid zinc die-cast hardware add a touch of refinement while creating a distinctive look that can be dressed up or down with ease. Undermounted full extension drawer slides that close softly and silently are included on every drawer throughout the collection. For more added convenience, the nightstands feature built-in dual USB ports.

QUEEN RAILS/SLATS BD44-301QR / Mineral Gray 82"L

5 DRAWER CHEST **BD44-3005** / Mineral Gray 42"W x 19"D x 52.5"H

NIGHTSTAND **BD44-3002** / Mineral Gray 28"W x 18"D x 28.5"H